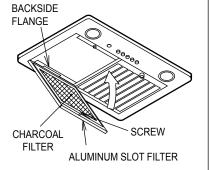

## CAUTION

- Do not use screws to join the duct parts.
- Be careful not to expand the hole too much, and be careful not to damage soffit etc.

FIG<sub>3</sub>

FIG 4

The charcoal filter is placed on the backside of the slot filter and it is reinstalled in the unit.

Note do not place the charcoal filter over screw hole.

NOTE

The charcoal filter should be replaced every three to six months, depending on the amount of cooking that is done.

Finally, please install wood hood.